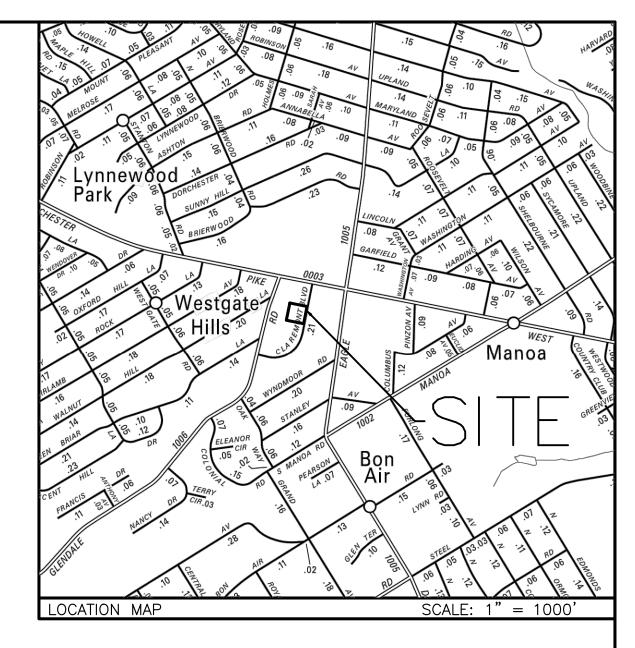

## 14. Resolution No. 2360-2024 Subdivision/Land Development – 14 Claremont Blvd.

Motion: to adopt Resolution No. 2360-2024 approving the recommendations and findings of the Planning Commission are hereby adopted and the Preliminary / Final / Land Development Plan for Caramanico Homes, LLC, 14 Claremont Blvd., Haverford Township, Delaware County, dated November 30, 2023, is approved subject to compliance with the recommendations described hereinabove.

### 14. Resolution No. 2360-2024

Subdivision/Land Development – 14 Claremont Blvd.

Motion made by Commissioner Cavender and seconded by Commissioner Gondek to adopt Resolution No. 2360-2024 approving the recommendations and findings of the Planning Commission are hereby adopted and the Preliminary / Final / Land Development Plan for Caramanico Homes, LLC, 14 Claremont Blvd., Haverford Township, Delaware County, dated November 30, 2023, is approved subject to compliance with the recommendations described hereinabove.

Motion was amended by Commissioner Cavender and seconded by Commissioner Gondek to include fee of \$8,437 in lieu of open space.

Vote was unanimous, 9-0