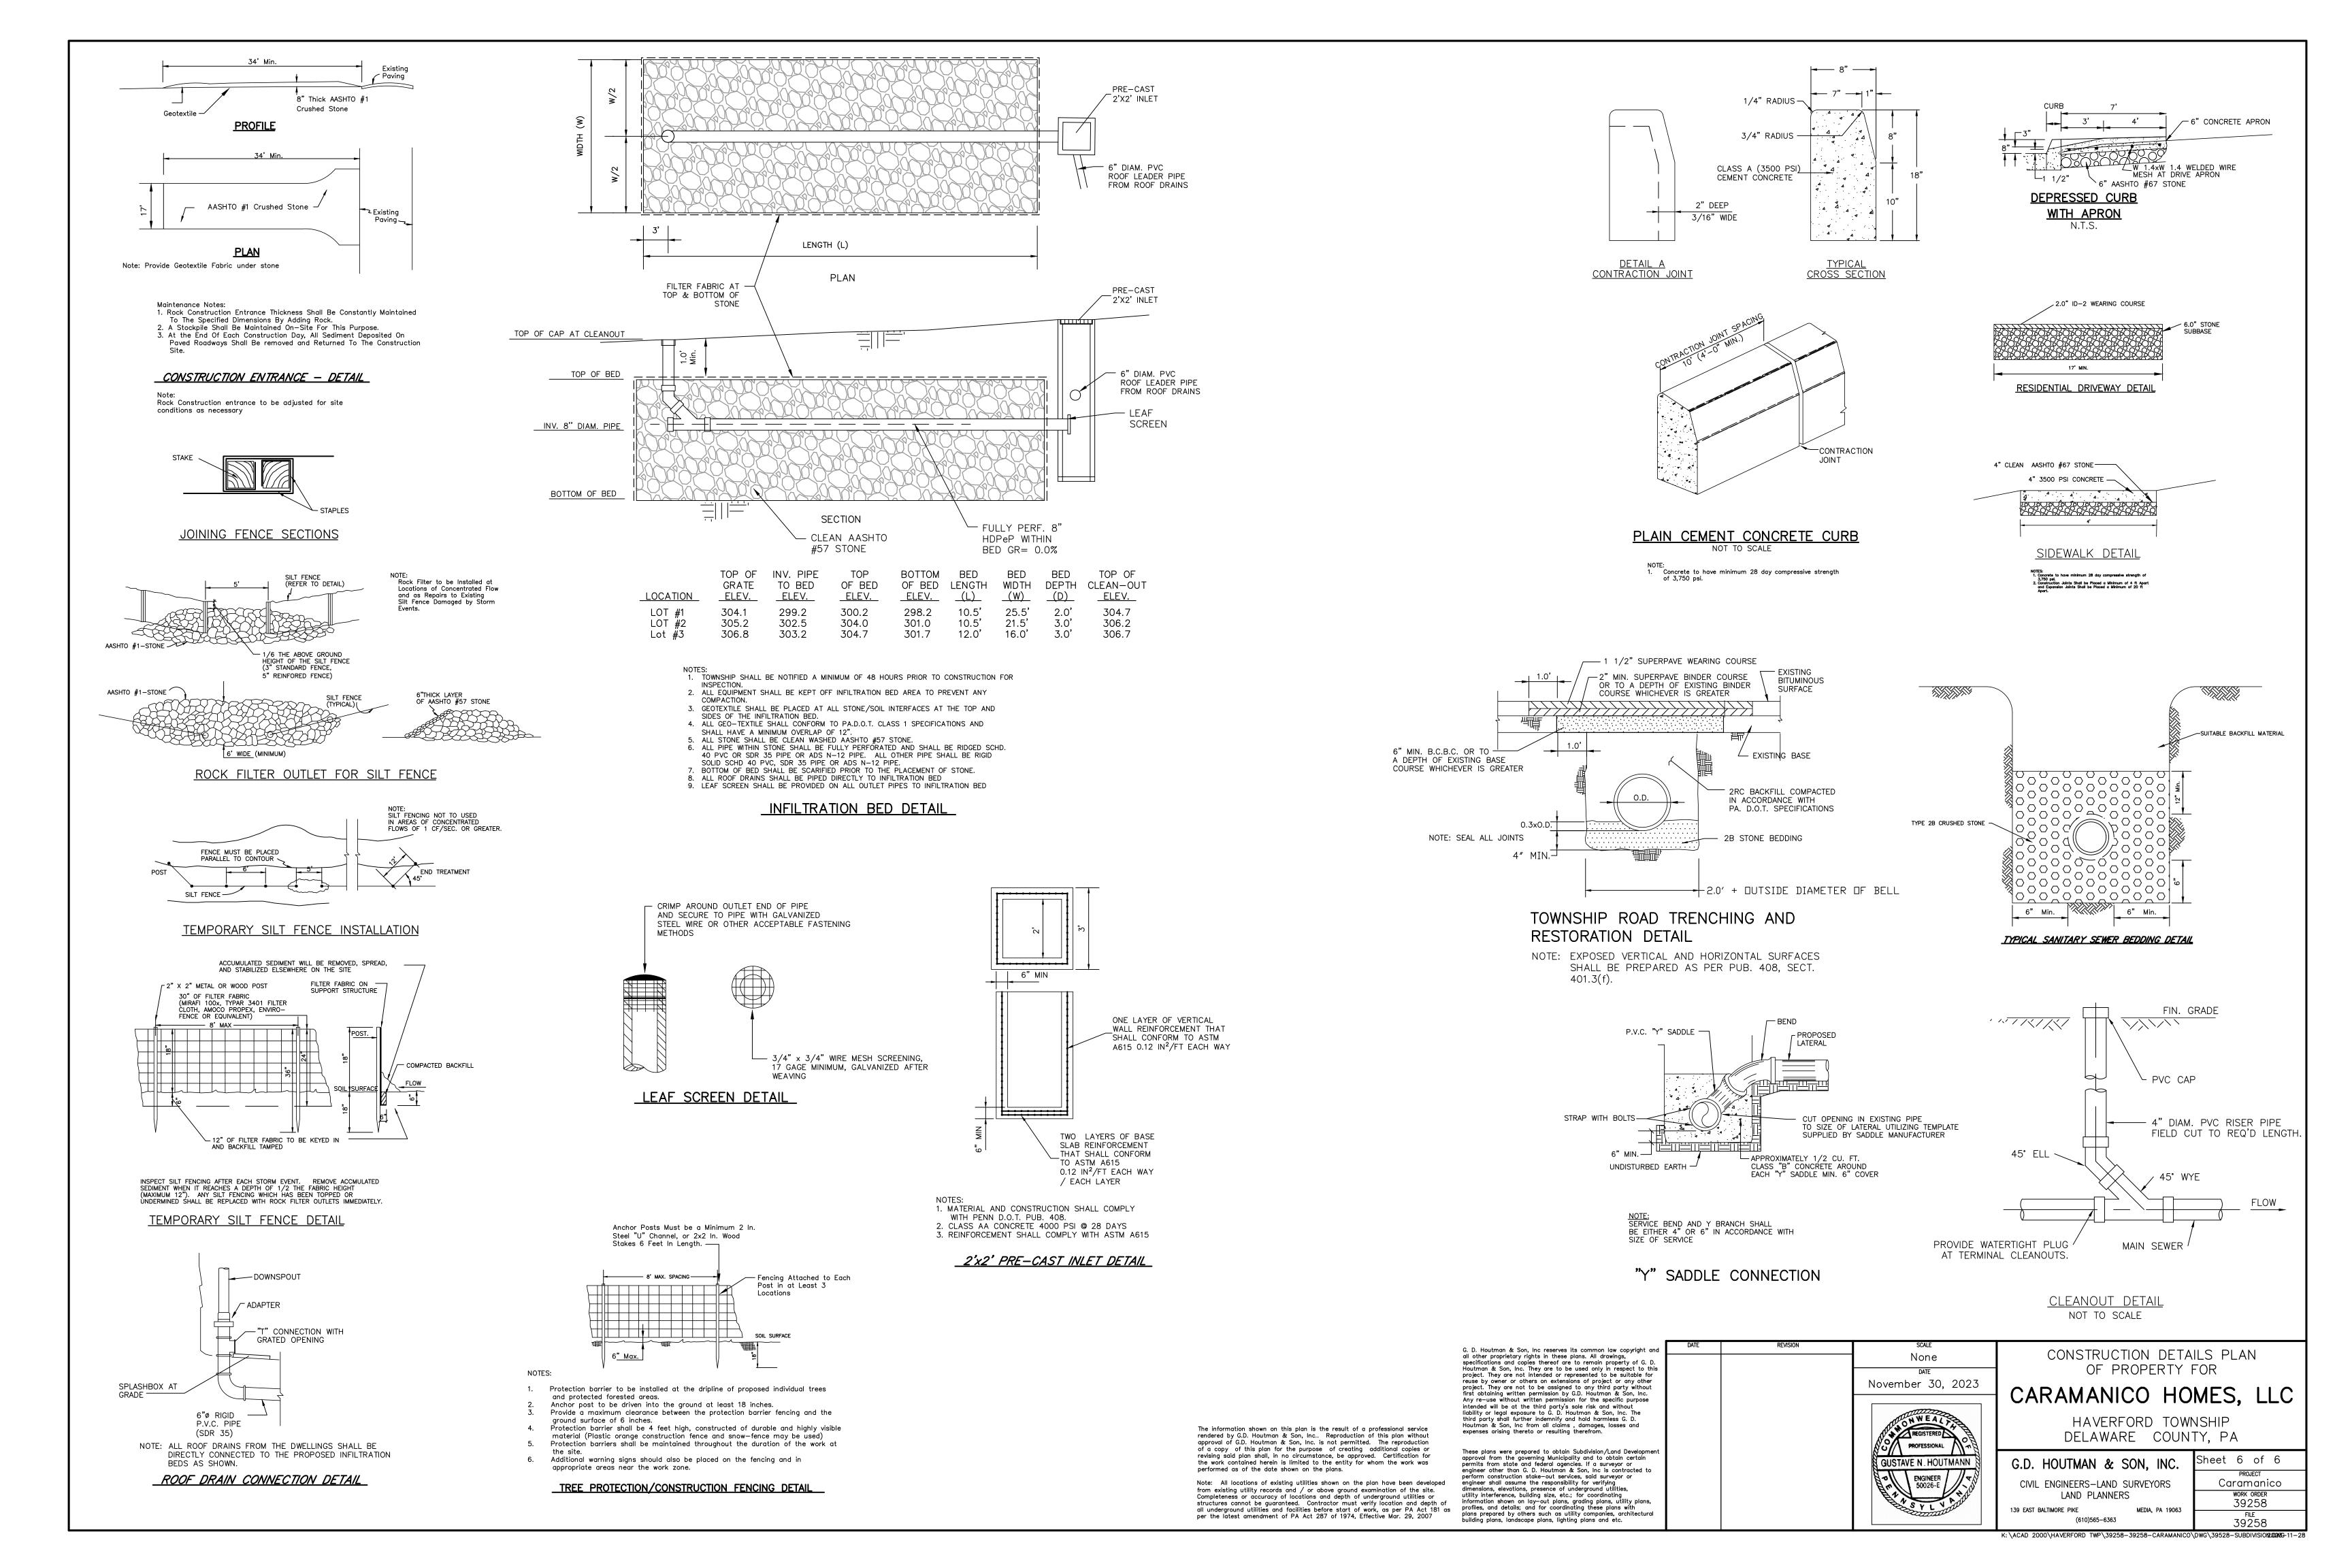

## 14. Resolution No. 2360-2024 Subdivision/Land Development – 14 Claremont Blvd.

Motion: to adopt Resolution No. 2360-2024 approving the recommendations and findings of the Planning Commission are hereby adopted and the Preliminary / Final / Land Development Plan for Caramanico Homes, LLC, 14 Claremont Blvd., Haverford Township, Delaware County, dated November 30, 2023, is approved subject to compliance with the recommendations described hereinabove.

### 14. Resolution No. 2360-2024

Subdivision/Land Development – 14 Claremont Blvd.

Motion made by Commissioner Cavender and seconded by Commissioner Gondek to adopt Resolution No. 2360-2024 approving the recommendations and findings of the Planning Commission are hereby adopted and the Preliminary / Final / Land Development Plan for Caramanico Homes, LLC, 14 Claremont Blvd., Haverford Township, Delaware County, dated November 30, 2023, is approved subject to compliance with the recommendations described hereinabove.

Motion was amended by Commissioner Cavender and seconded by Commissioner Gondek to include fee of \$8,437 in lieu of open space.

Vote was unanimous, 9-0