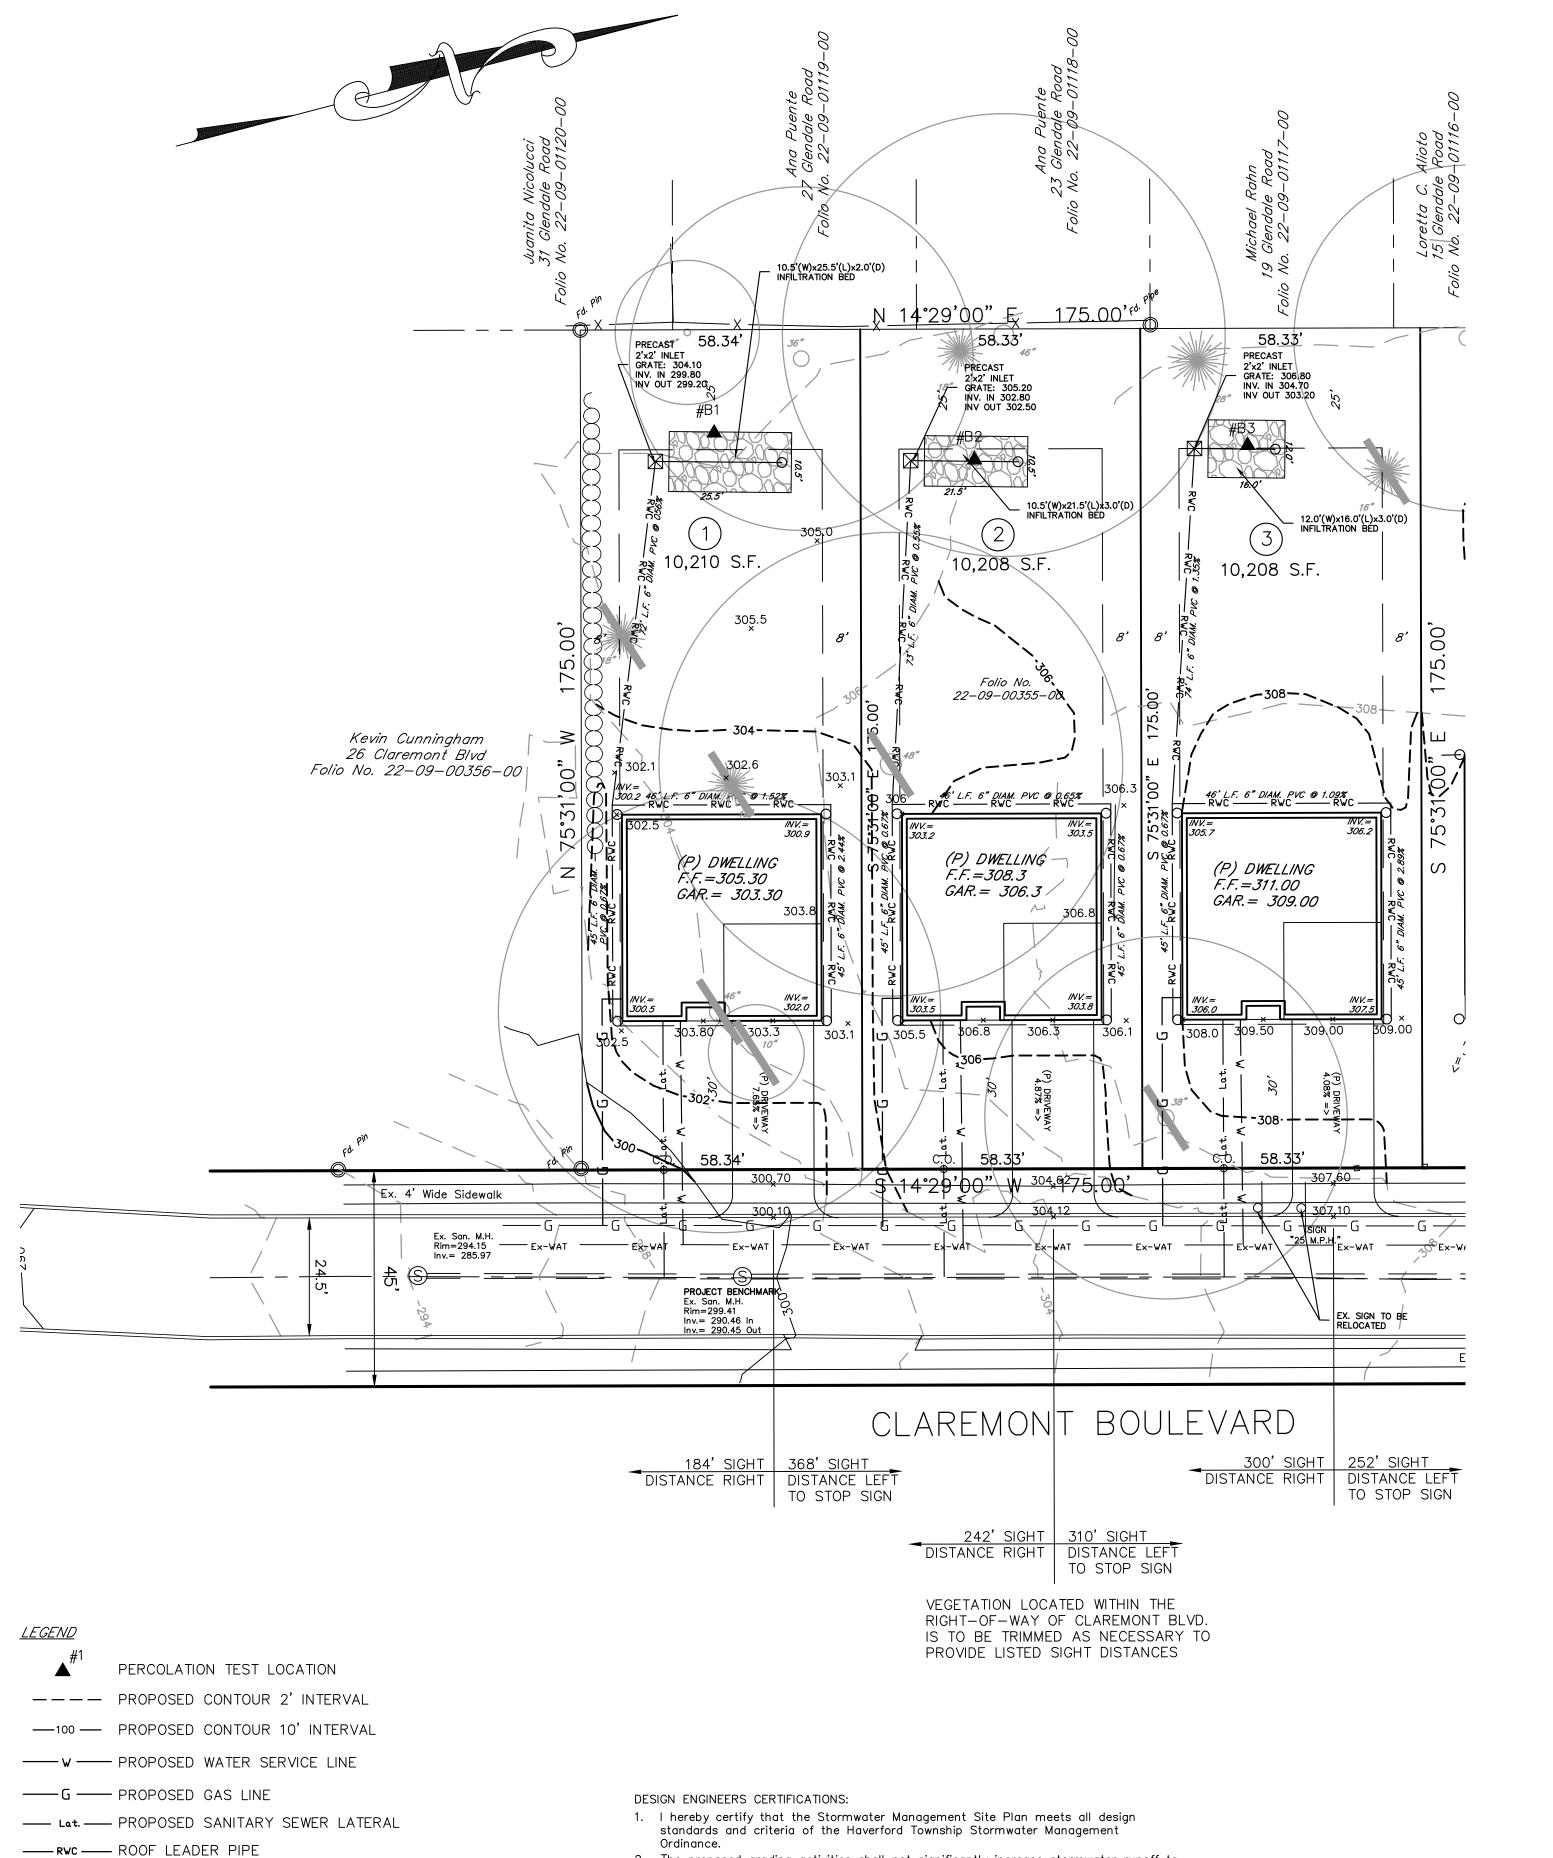

## 14. Resolution No. 2360-2024 Subdivision/Land Development – 14 Claremont Blvd.

Motion: to adopt Resolution No. 2360-2024 approving the recommendations and findings of the Planning Commission are hereby adopted and the Preliminary / Final / Land Development Plan for Caramanico Homes, LLC, 14 Claremont Blvd., Haverford Township, Delaware County, dated November 30, 2023, is approved subject to compliance with the recommendations described hereinabove.

### 14. Resolution No. 2360-2024

Subdivision/Land Development – 14 Claremont Blvd.

Motion made by Commissioner Cavender and seconded by Commissioner Gondek to adopt Resolution No. 2360-2024 approving the recommendations and findings of the Planning Commission are hereby adopted and the Preliminary / Final / Land Development Plan for Caramanico Homes, LLC, 14 Claremont Blvd., Haverford Township, Delaware County, dated November 30, 2023, is approved subject to compliance with the recommendations described hereinabove.

Motion was amended by Commissioner Cavender and seconded by Commissioner Gondek to include fee of \$8,437 in lieu of open space.

Vote was unanimous, 9-0