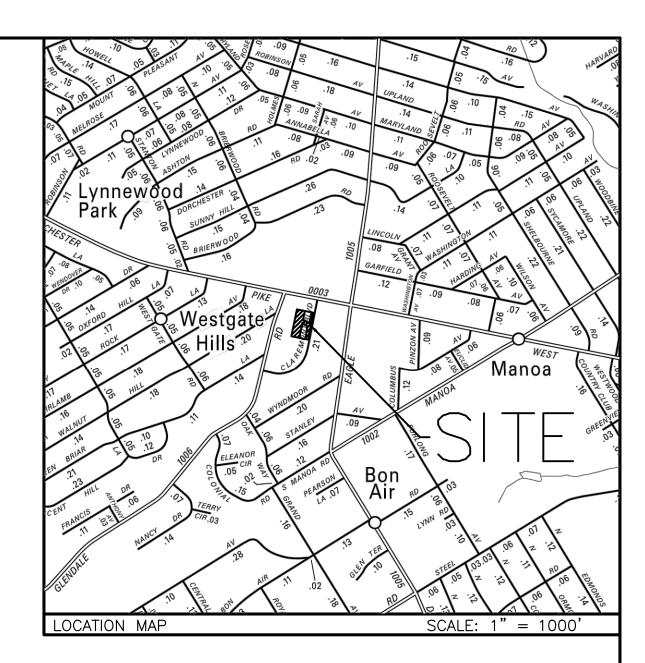

## 14. Resolution No. 2360-2024 Subdivision/Land Development – 14 Claremont Blvd.

Motion: to adopt Resolution No. 2360-2024 approving the recommendations and findings of the Planning Commission are hereby adopted and the Preliminary / Final / Land Development Plan for Caramanico Homes, LLC, 14 Claremont Blvd., Haverford Township, Delaware County, dated November 30, 2023, is approved subject to compliance with the recommendations described hereinabove.

### 14. Resolution No. 2360-2024

Subdivision/Land Development – 14 Claremont Blvd.

Motion made by Commissioner Cavender and seconded by Commissioner Gondek to adopt Resolution No. 2360-2024 approving the recommendations and findings of the Planning Commission are hereby adopted and the Preliminary / Final / Land Development Plan for Caramanico Homes, LLC, 14 Claremont Blvd., Haverford Township, Delaware County, dated November 30, 2023, is approved subject to compliance with the recommendations described hereinabove.

Motion was amended by Commissioner Cavender and seconded by Commissioner Gondek to include fee of \$8,437 in lieu of open space.

Vote was unanimous, 9-0