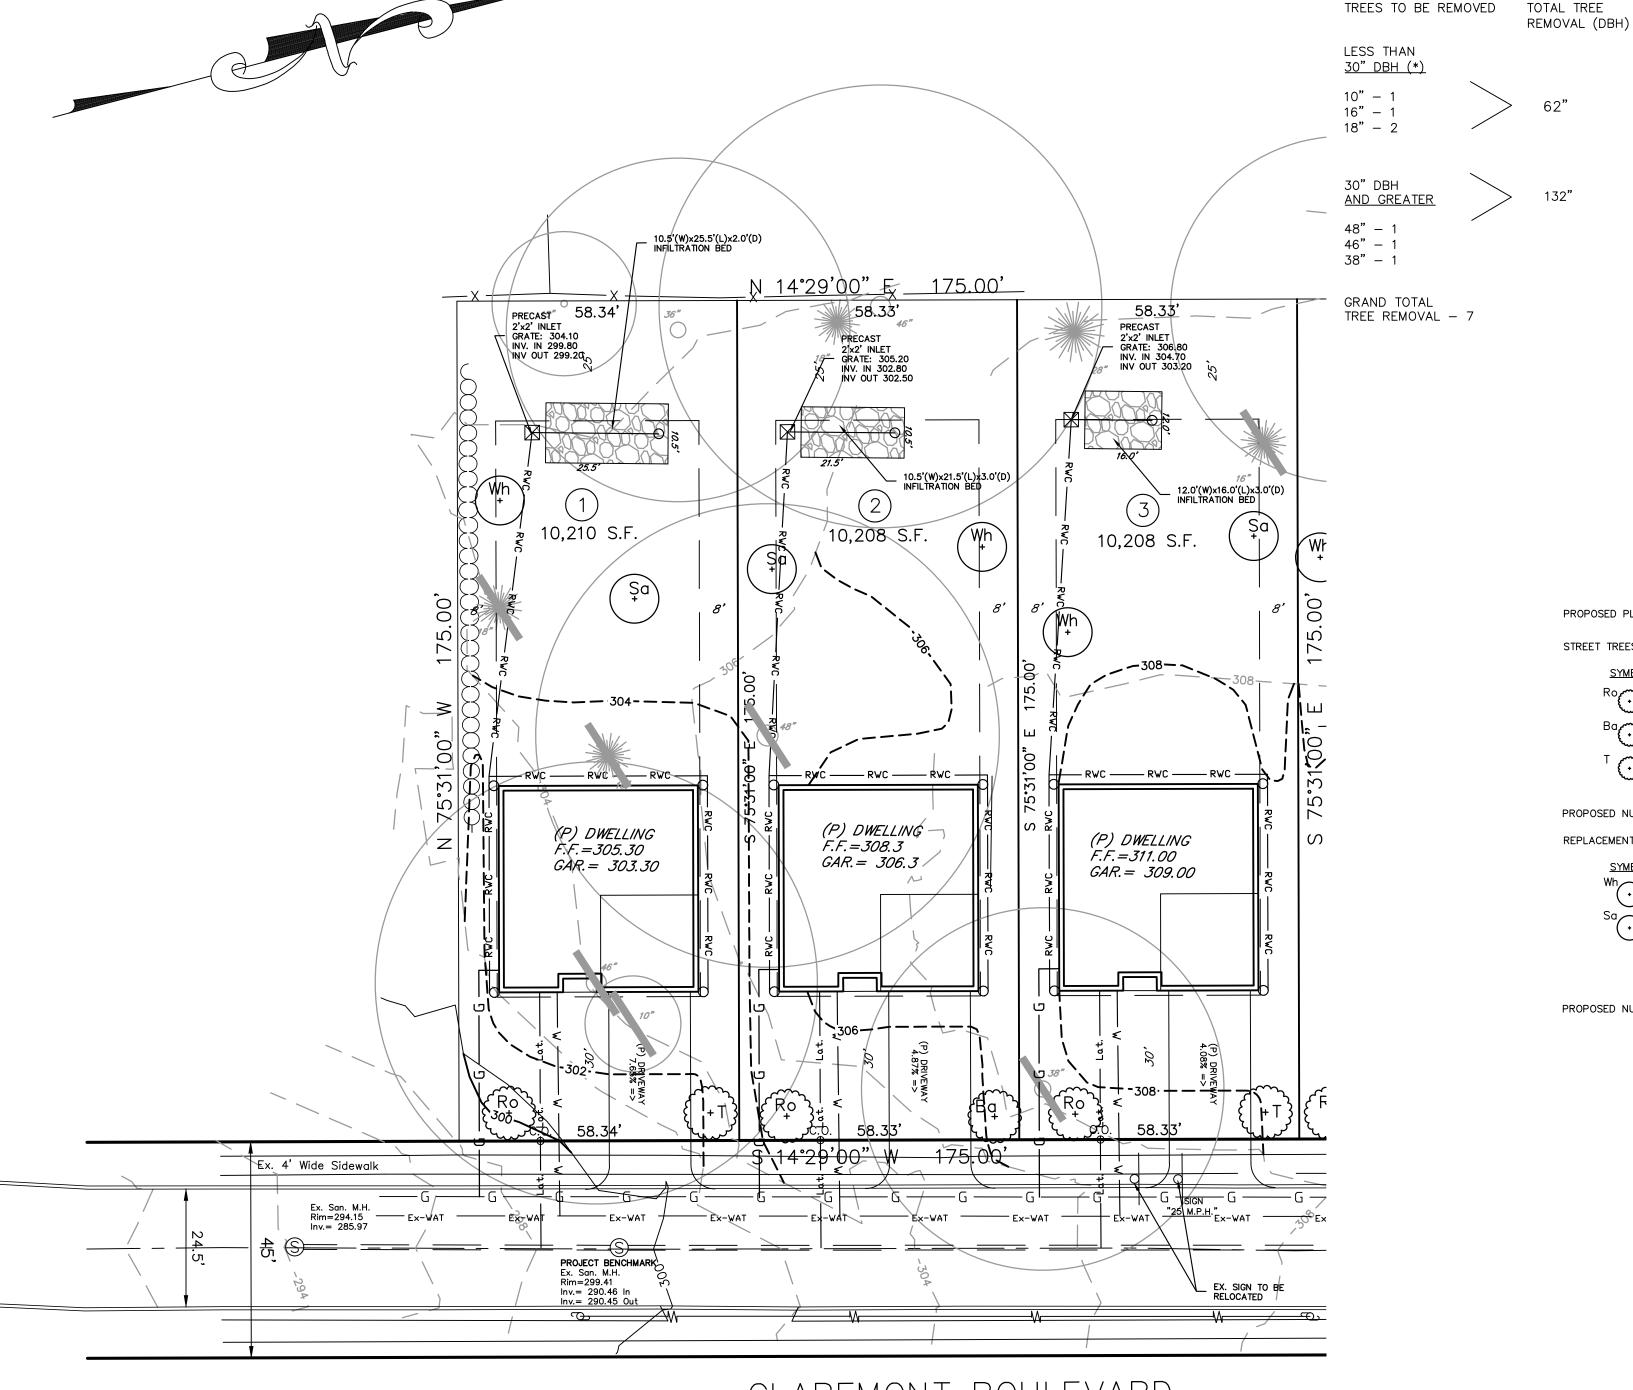

## 14. Resolution No. 2360-2024 Subdivision/Land Development – 14 Claremont Blvd.

Motion: to adopt Resolution No. 2360-2024 approving the recommendations and findings of the Planning Commission are hereby adopted and the Preliminary / Final / Land Development Plan for Caramanico Homes, LLC, 14 Claremont Blvd., Haverford Township, Delaware County, dated November 30, 2023, is approved subject to compliance with the recommendations described hereinabove.

### 14. Resolution No. 2360-2024

Subdivision/Land Development – 14 Claremont Blvd.

Motion made by Commissioner Cavender and seconded by Commissioner Gondek to adopt Resolution No. 2360-2024 approving the recommendations and findings of the Planning Commission are hereby adopted and the Preliminary / Final / Land Development Plan for Caramanico Homes, LLC, 14 Claremont Blvd., Haverford Township, Delaware County, dated November 30, 2023, is approved subject to compliance with the recommendations described hereinabove.

Motion was amended by Commissioner Cavender and seconded by Commissioner Gondek to include fee of \$8,437 in lieu of open space.

Vote was unanimous, 9-0