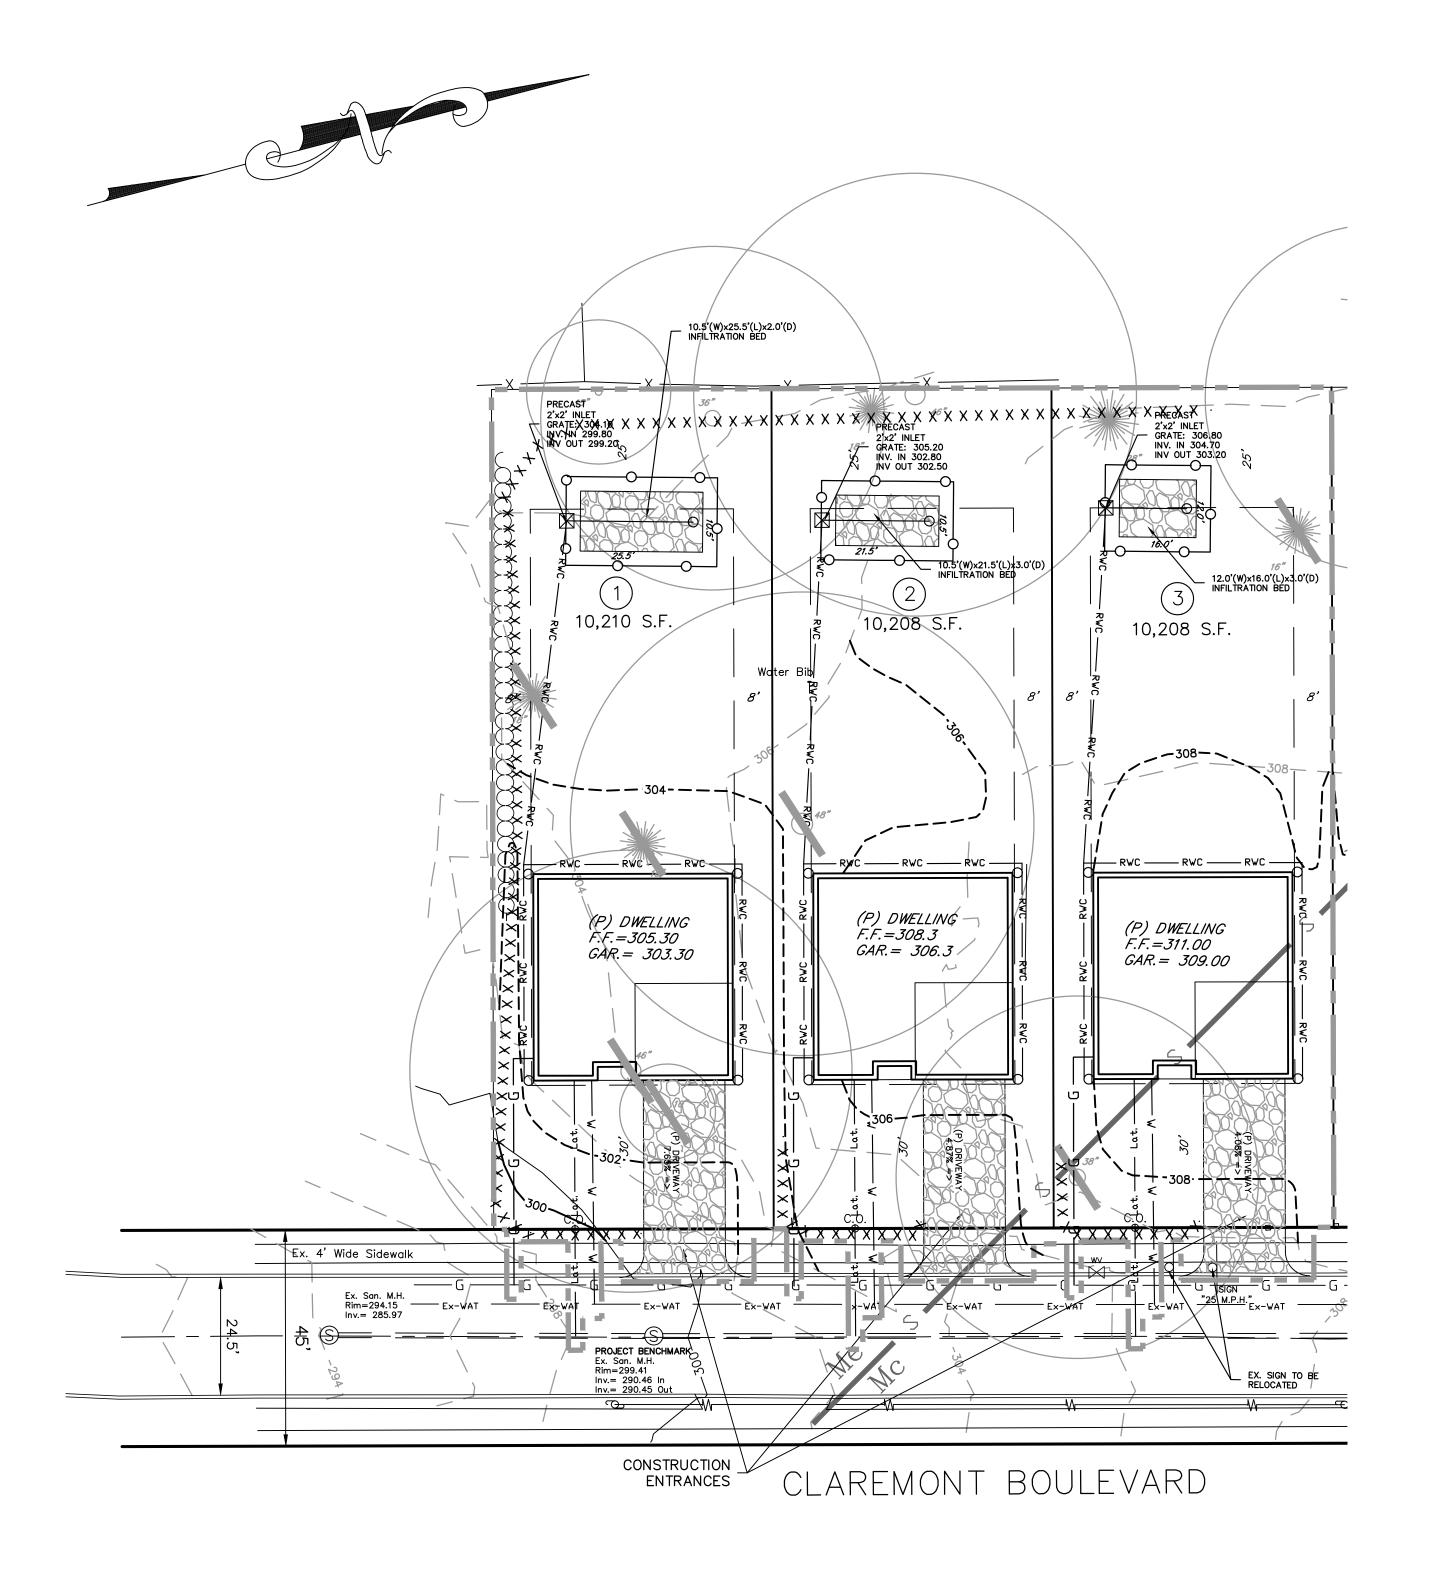

## 14. Resolution No. 2360-2024 Subdivision/Land Development – 14 Claremont Blvd.

Motion: to adopt Resolution No. 2360-2024 approving the recommendations and findings of the Planning Commission are hereby adopted and the Preliminary / Final / Land Development Plan for Caramanico Homes, LLC, 14 Claremont Blvd., Haverford Township, Delaware County, dated November 30, 2023, is approved subject to compliance with the recommendations described hereinabove.

### 14. Resolution No. 2360-2024

Subdivision/Land Development – 14 Claremont Blvd.

Motion made by Commissioner Cavender and seconded by Commissioner Gondek to adopt Resolution No. 2360-2024 approving the recommendations and findings of the Planning Commission are hereby adopted and the Preliminary / Final / Land Development Plan for Caramanico Homes, LLC, 14 Claremont Blvd., Haverford Township, Delaware County, dated November 30, 2023, is approved subject to compliance with the recommendations described hereinabove.

Motion was amended by Commissioner Cavender and seconded by Commissioner Gondek to include fee of \$8,437 in lieu of open space.

Vote was unanimous, 9-0