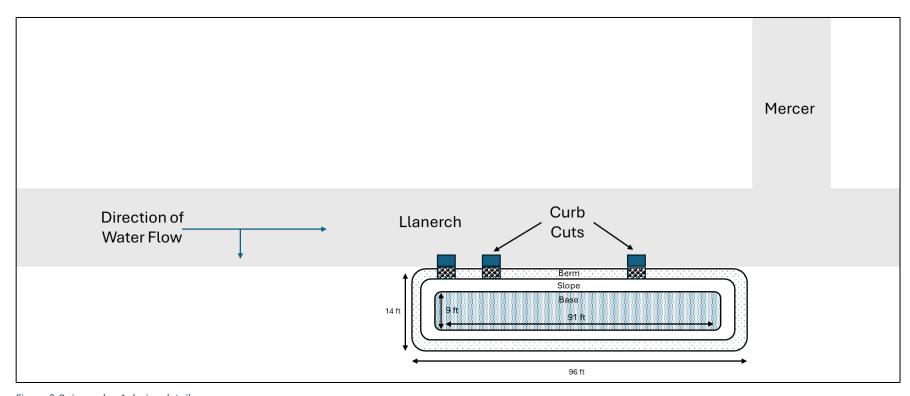

|                 |
|                           | 1   |                                                                                                                                                                                                                          | · I             |

#### Summary and Next Steps

Thank you for your continued interest in working with us to improve the Pennsy Trail landscape. We look forward to supporting you with this project in any way that we can.

Thank you,

Isabel LaLonde, Project Manager Email: isabel.lalonde@archewild.com

Office: 855-752-6862

Bubil In Tonde



#### Appendix 1: Rain Garden Design Details



Figure 3-Rain garden 1 design details





Figure 4-Rain garden 2 design details



Figure 5-Rain garden cross section



| Proposed Plug Species List   |                    |
|------------------------------|--------------------|
| Scientific Name              | Common Name        |
| Rudbeckia fulgida            | Orange coneflower  |
| Monarda fistulosa            | Bee balm           |
| Symphyotrichum oblongifolium | Aromatic aster     |
| Heliopsis helianthoides      | Oxeye sunflower    |
| Echinacea purpurea           | Purple coneflower  |
| Helianthus decapetalus       | Thinleaf sunflower |
| Tridens flavus               | Purpletop          |

Figure 6-Proposed rain garden plug list (subject to availability at time of planting, additions or substitutions possible with prior ap