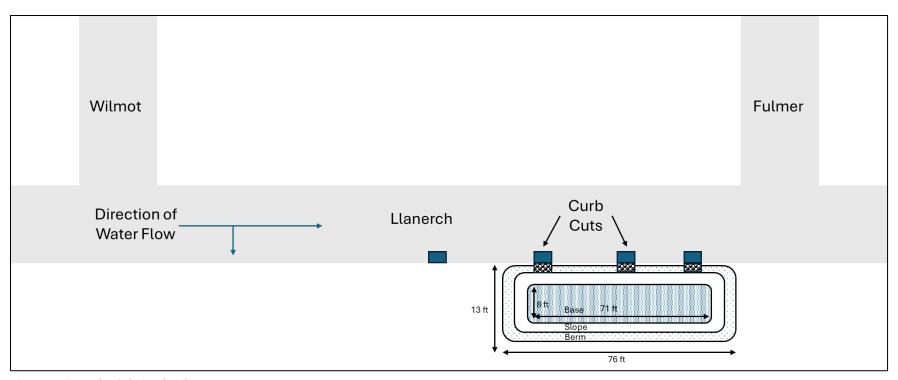

|                 |
|                           | 1   |                                                                                                                                                                                                                          | · I             |

#### Summary and Next Steps

Thank you for your continued interest in working with us to improve the Pennsy Trail landscape. We look forward to supporting you with this project in any way that we can.

Thank you,

Isabel LaLonde, Project Manager Email: isabel.lalonde@archewild.com

Office: 855-752-6862

Bubil In Tonde



#### Appendix 1: Rain Garden Design Details



Figure 3-Rain garden 1 design details





Figure 4-Rain garden 2 design details



Figure 5-Rain garden cross section



| Proposed Plug Species List   |                    |
|------------------------------|--------------------|
| Scientific Name              | Common Name        |
| Rudbeckia fulgida            | Orange coneflower  |
| Monarda fistulosa            | Bee balm           |
| Symphyotrichum oblongifolium | Aromatic aster     |
| Heliopsis helianthoides      | Oxeye sunflower    |
| Echinacea purpurea           | Purple coneflower  |
| Helianthus decapetalus       | Thinleaf sunflower |
| Tridens flavus               | Purpletop          |

Figure 6-Proposed rain garden plug list (subject to availability at time of planting, additions or substitutions possible with prior approval)



Figure 7-Rudbeckia fulgida



Fi