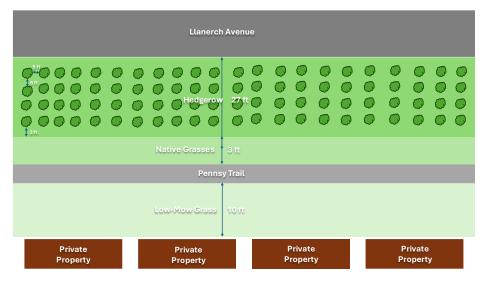

Motion to adopt the first reading of Ordinance No. P8-2025, further amending and supplementing Ordinance No. 1960, adopted June 30, 1986, and known as

|     |    | "General Laws of the designate the west to 11:00 AM.                |          | -        |          |          | -       |          |         |         |   |
|-----|----|---------------------------------------------------------------------|----------|----------|----------|----------|---------|----------|---------|---------|---|
|     |    | Voting Order                                                        | 1        | 2        | 5        | 6        | 7       | 8        | 9       | 3       | 4 |
| 11. | Re | solutions:                                                          |          |          |          |          |         |          |         |         |   |
|     | a. | Resolution No. 244                                                  | 9-2025   | – Liqu   | id Fuel  | s Alloc  | ation A | pplicat  | ion     |         |   |
|     |    | Motion to approve F<br>Delaware County Co<br>for street light opera | ouncil f | or an a  | llocatio | on of 26 | 925 cou | unty liq | uid fue |         |   |
|     |    | Voting Order                                                        | 1        | 2        | 5        | 6        | 7       | 8        | 9       | 3       | 4 |
| 12. | Ар | provals:                                                            |          |          |          |          |         |          |         |         |   |
|     | a. | Building Permit – D                                                 | emoliti  | on at 1  | 744 Bu   | rmont I  | Road    |          |         |         |   |
|     |    | Motion to authorize<br>garage at 1744 Burr                          | -        |          | he pro   | posed (  | demolit | tion of  | the hou | ise and | l |
|     |    | Voting Order                                                        | 1        | 2        | 5        | 6        | 7       | 8        | 9       | 3       | 4 |
| 13. | Со | ntract Awards:                                                      |          |          |          |          |         |          |         |         |   |
|     | a. | Parks & Recreation                                                  | - Penr   | nsy Trai | l Exten  | sion Pla | antings | 3        |         |         |   |
|     |    | Motion to award a control of the COSTARS Coop                       | ion and  | d replac | cement   | of two   | rain ga |          | -       | •       | _ |
|     |    | Voting Order                                                        | 1        | 2        | 5        | 6        | 7       | 8        | 9       | 3       | 4 |