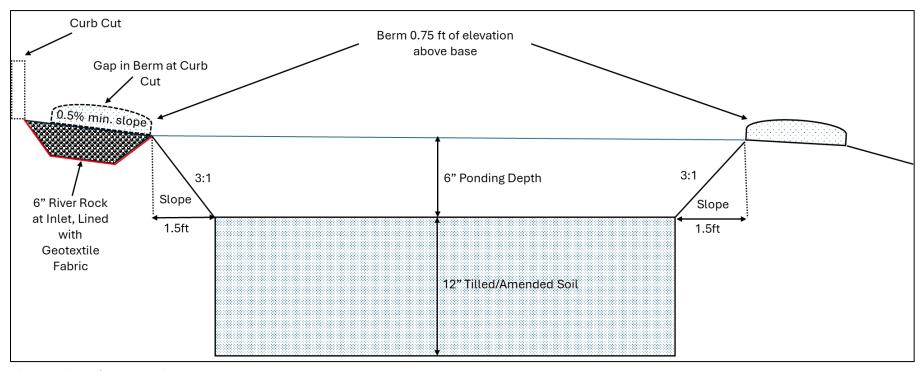

|                 |
|                           | 1   |                                                                                                                                                                                                                          | · I             |

#### Summary and Next Steps

Thank you for your continued interest in working with us to improve the Pennsy Trail landscape. We look forward to supporting you with this project in any way that we can.

Thank you,

Isabel LaLonde, Project Manager Email: isabel.lalonde@archewild.com

Office: 855-752-6862

Bubil In Tonde



#### Appendix 1: Rain Garden Design Details



Figure 3-Rain garden 1 design details





Figure 4-Rain garden 2 design details



Figure 5-Rain garden cross section



| Proposed Plug Species List   |                    |
|------------------------------|--------------------|
| Scientific Name              | Common Name        |
| Rudbeckia fulgida            | Orange coneflower  |
| Monarda fistulosa            | Bee balm           |
| Symphyotrichum oblongifolium | Aromatic aster     |
| Heliopsis helianthoides      | Oxeye sunflower    |
| Echinacea purpurea           | Purple coneflower  |
| Helianthus decapetalus       | Thinleaf sunflower |
| Tridens flavus               | Purpletop          |

Figure 6-Proposed rain garden plug list (subject to availability at time of planting, additions or substitutions possible with prior approval)



Figure 7-Rudbeckia fulgida



Figure 8-Monarda fistulosa



Figure 9-Heli