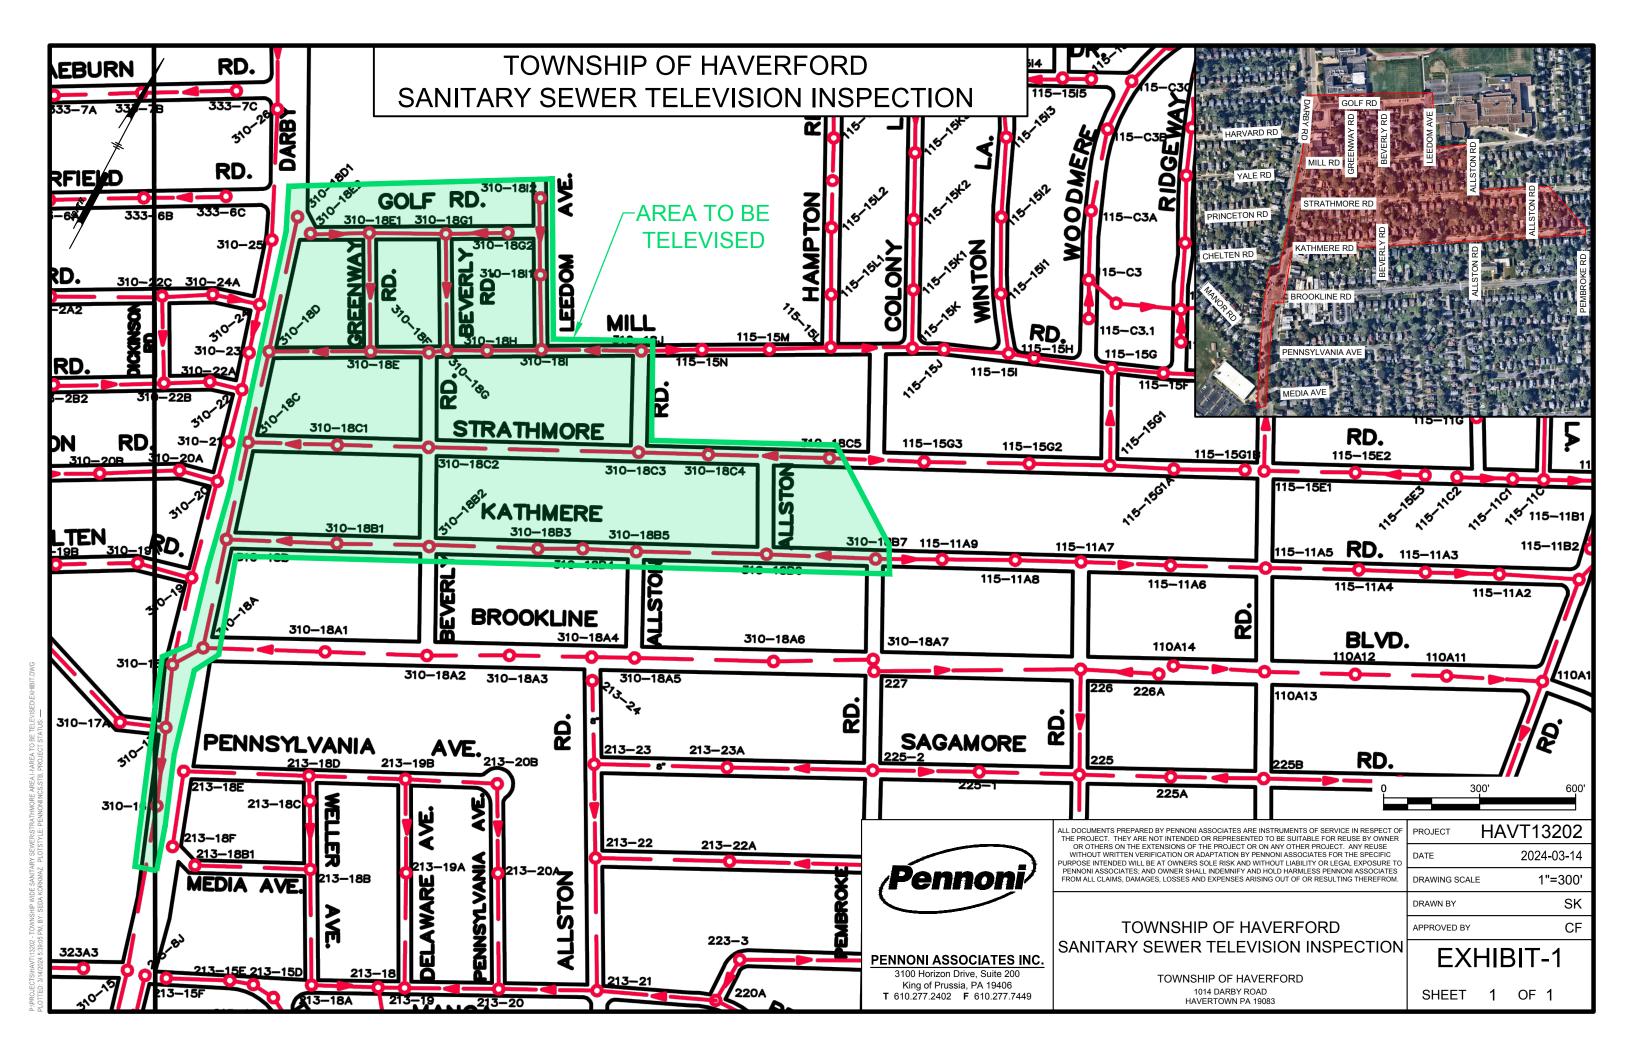

Sanitary Sewer Pike and Cleaning Contract:

Motion to award a contract for sanitary sewer pipe inspection and cleaning in the vicinity of Golf, Mill, Strathmore, Kathmere and Darby Roads in the total amount of \$15,008.75 to Pipe Services Corporation of West Chester, PA.