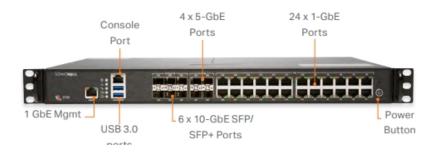

Gallagher Benefit Services, Inc. - GASB 75 OPEB Valuation \$13,200

Library:

Network Equipment – Applied Video Technologies, Inc. for \$67,661.78 under PA CoStars contracts 034-E23-182.

Network Equipment Installation – Spidernet for \$20,451.00