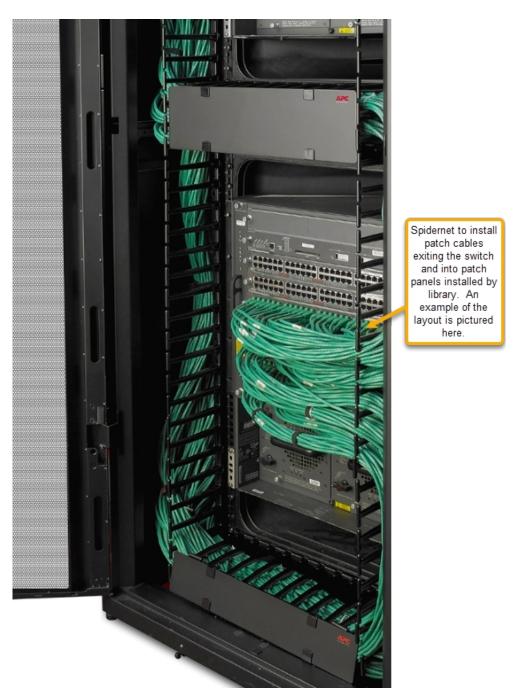

Gallagher Benefit Services, Inc. - GASB 75 OPEB Valuation \$13,200

Library:

Network Equipment – Applied Video Technologies, Inc. for \$67,661.78 under PA CoStars contracts 034-E23-182.

Network Equipment Installation – Spidernet for \$20,451.00

Motion to award a professional service contract in the amount of \$20,451.00 to Spidernet Technical Consulting for the IT services at the Haverford Township Free Library Renovation and Expansion Project.