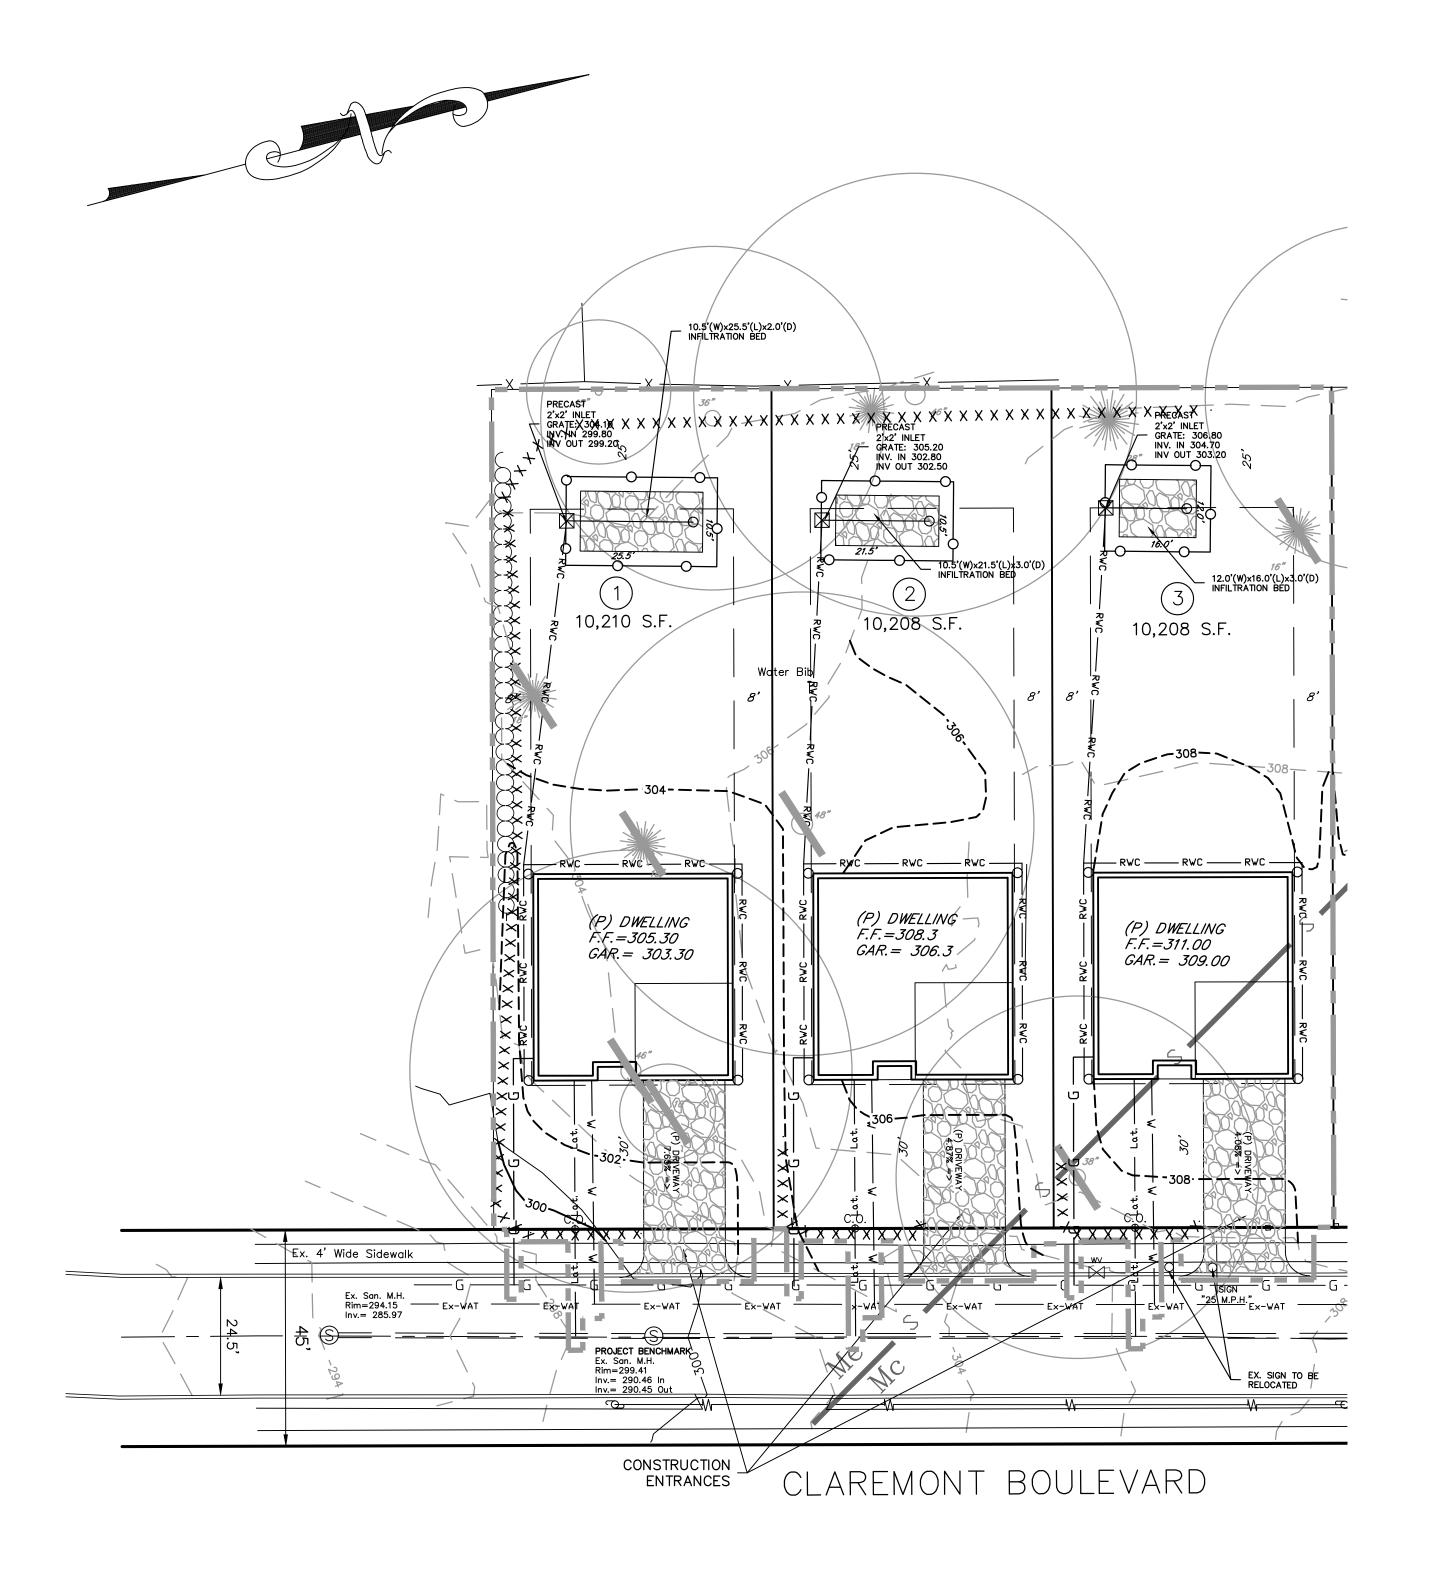

## 14. Resolution No. 2360-2024 Subdivision/Land Development – 14 Claremont Blvd.

Motion: to adopt Resolution No. 2360-2024 approving the recommendations and findings of the Planning Commission are hereby adopted and the Preliminary / Final / Land Development Plan for Caramanico Homes, LLC, 14 Claremont Blvd., Haverford Township, Delaware County, dated November 30, 2023, is approved subject to compliance with the recommendations described hereinabove.