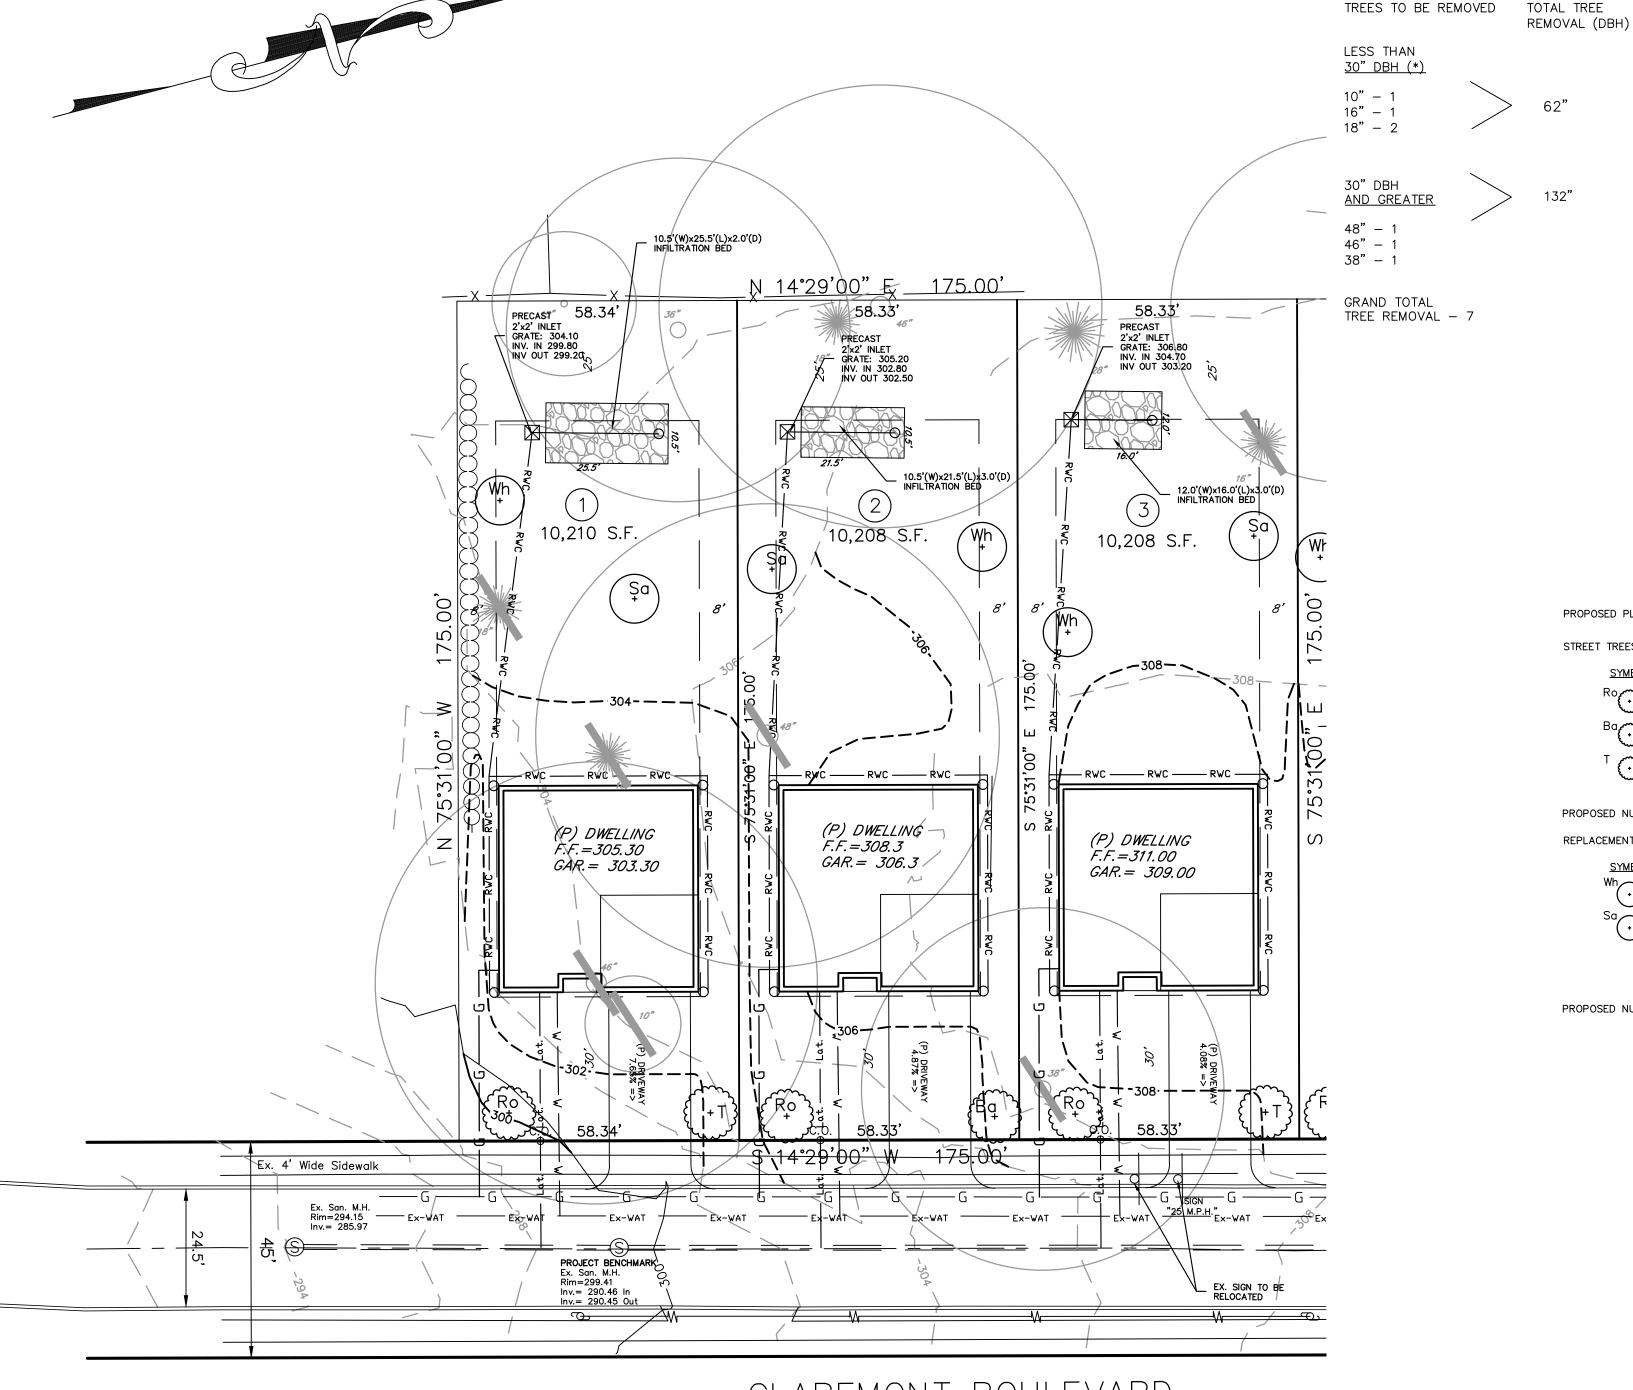

## 14. Resolution No. 2360-2024 Subdivision/Land Development – 14 Claremont Blvd.

Motion: to adopt Resolution No. 2360-2024 approving the recommendations and findings of the Planning Commission are hereby adopted and the Preliminary / Final / Land Development Plan for Caramanico Homes, LLC, 14 Claremont Blvd., Haverford Township, Delaware County, dated November 30, 2023, is approved subject to compliance with the recommendations described hereinabove.