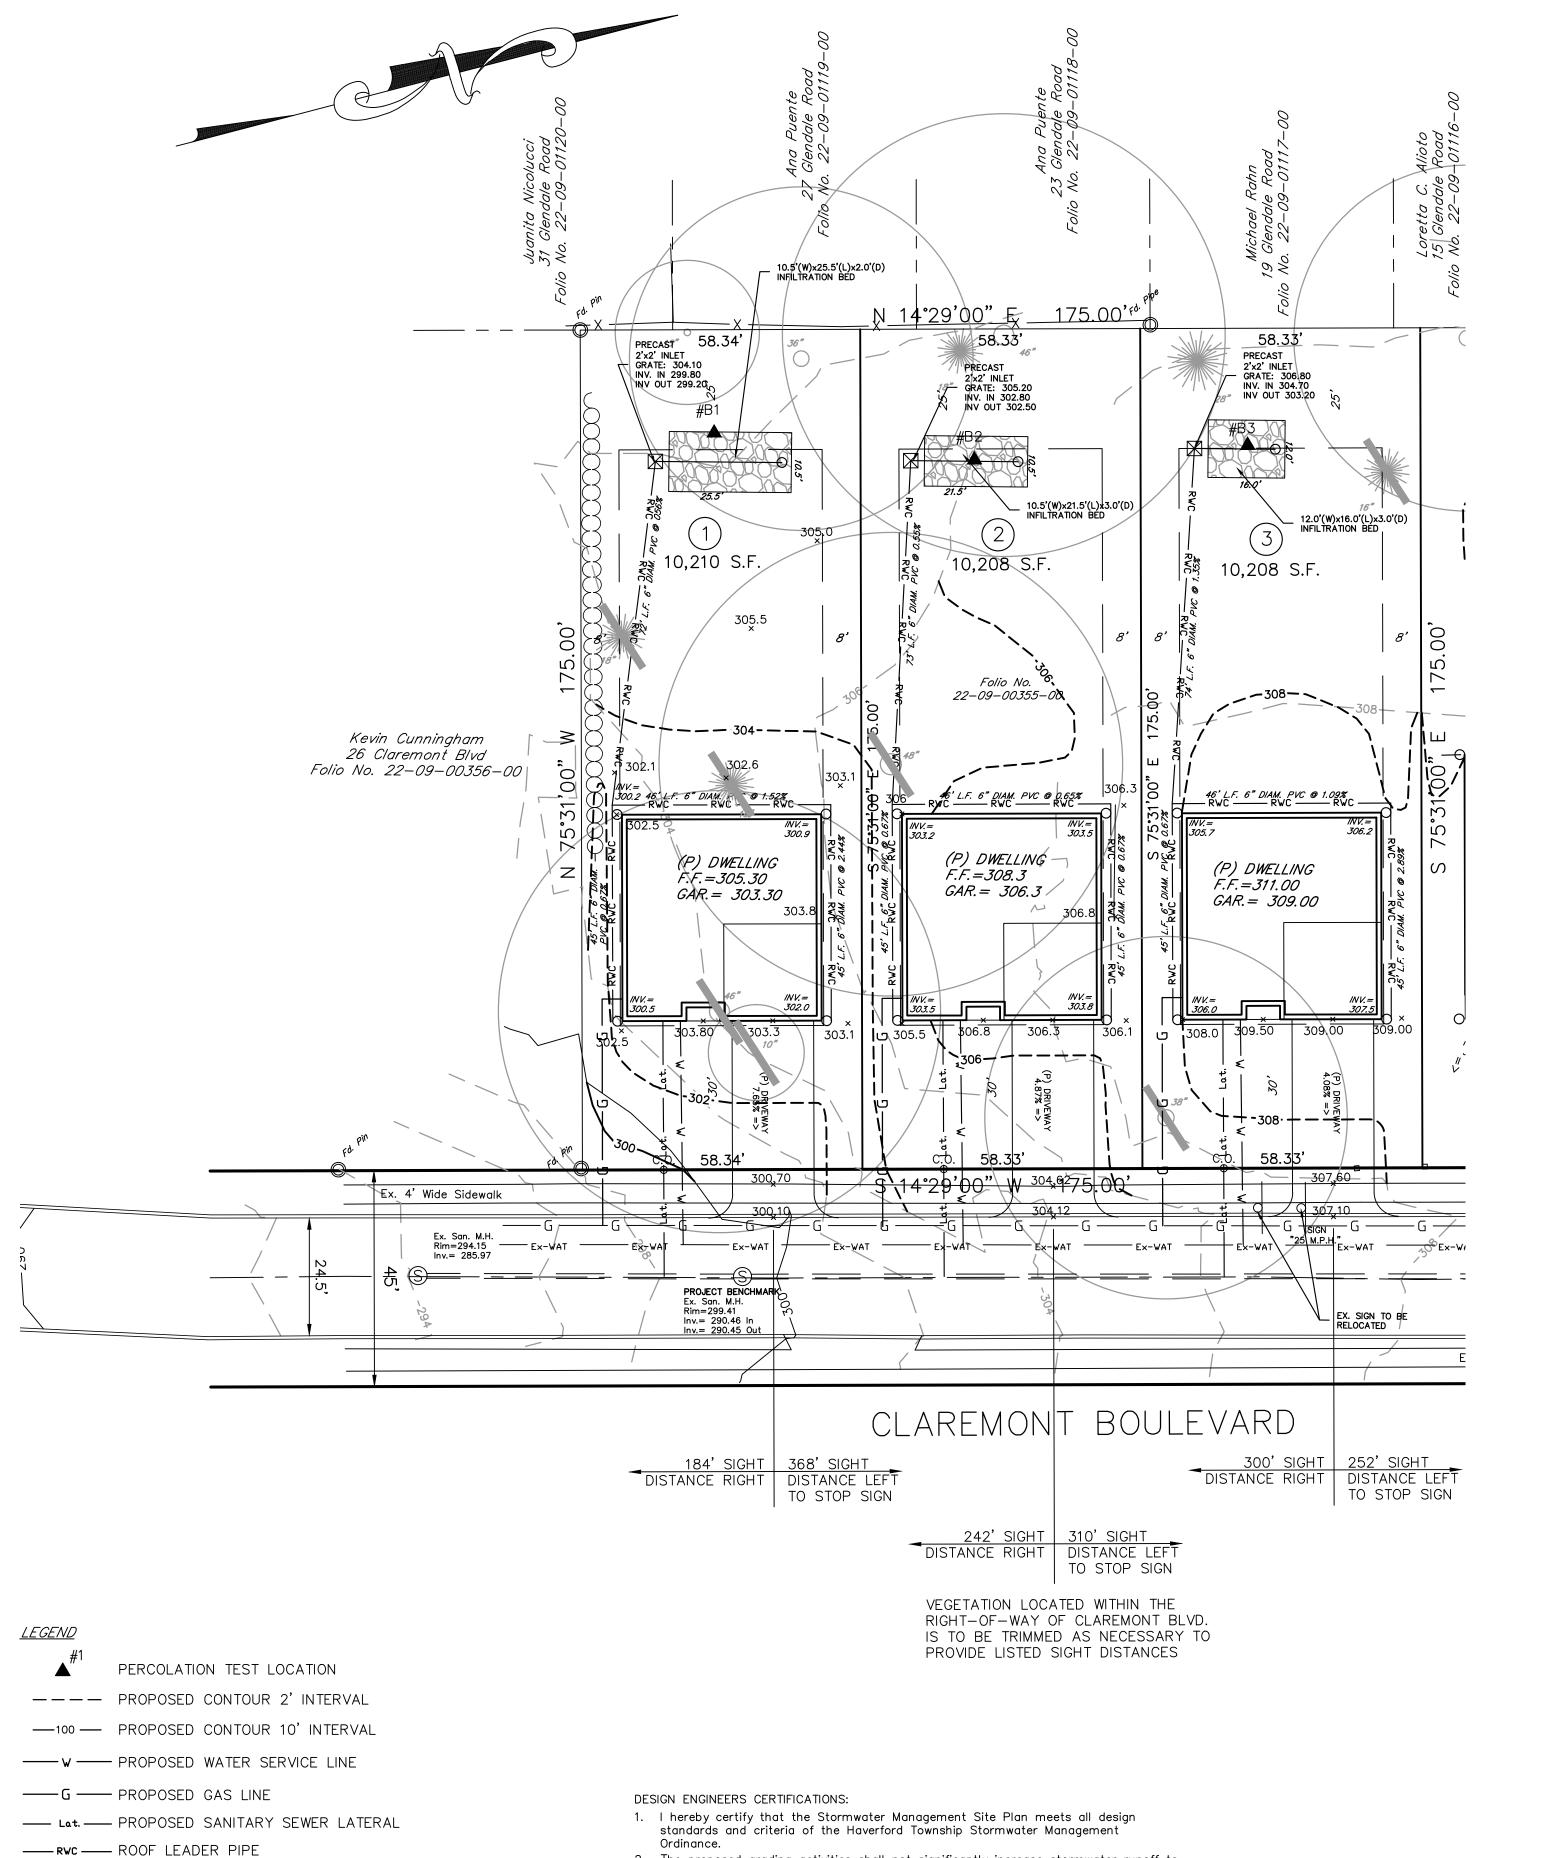

## 14. Resolution No. 2360-2024 Subdivision/Land Development – 14 Claremont Blvd.

Motion: to adopt Resolution No. 2360-2024 approving the recommendations and findings of the Planning Commission are hereby adopted and the Preliminary / Final / Land Development Plan for Caramanico Homes, LLC, 14 Claremont Blvd., Haverford Township, Delaware County, dated November 30, 2023, is approved subject to compliance with the recommendations described hereinabove.