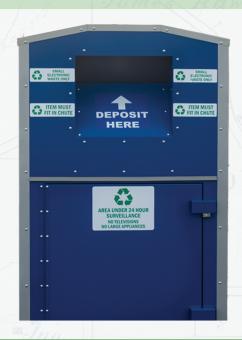

## Small E-Waste Collection Container!

The Township is proud to offer this new service to our residents. Available 24 hours/7 days a week.

This container is for SMALL household electronic waste (think "no larger than a breadbox") such as small appliances, electronics. Gaming systems or anything with a cord that can fit through the chute.

We are working with PAR – Recycleworks who also handles our larger scale E-Waste event and they have committed to perform bi-weekly pickups (or as needed) at no additional cost to the Township.

Please NO large items such as large appliances, microwaves, televisions, monitors, or air conditioners.